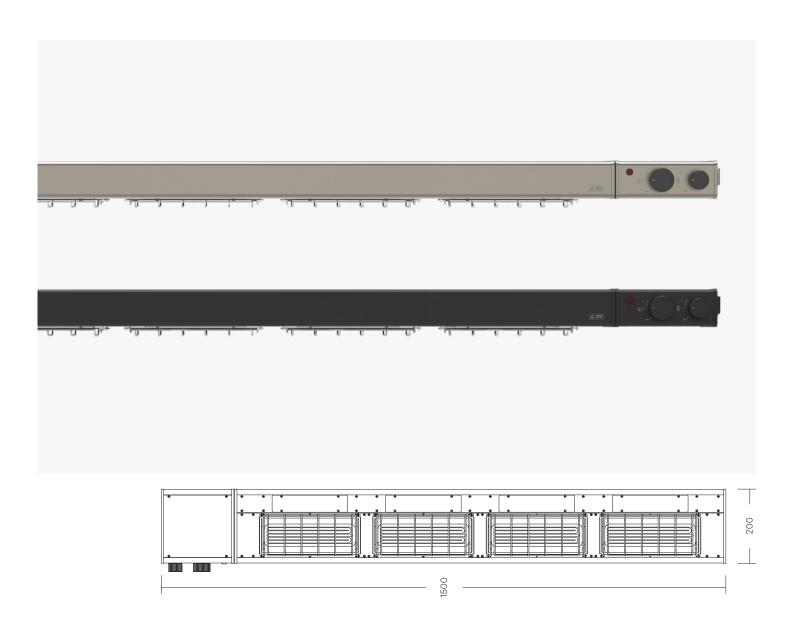

Fitted with some seriously tough and powerful ceramic heat elements that possess supremely long life spans. Heat is adjusted with a stepless dial while the ambient lighting is controlled through a smooth dimmer. Available in four GN-adapted lengths and two surface finishes. Designed and manufactured with care and precision in Sweden.

Dimensions 1500 x 200 x 70 mm

Material Anodised Aluminium / Stainless Steel

Wattage 2000 + 200 W

Heat Source Ceramic Heating Element

Light Source Diffused Halogen
Colour Temperature Warm White 2700 K
Voltage 230 V / 50 Hz