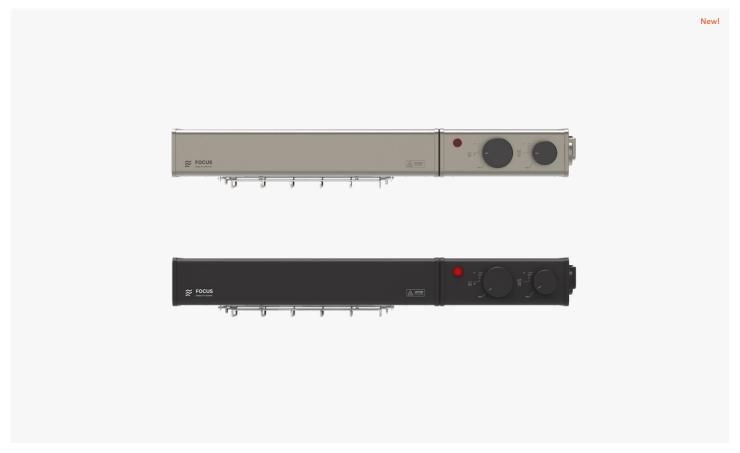

## Strip Heater Focus Model 60

We wanted to create the most effective, versatile and refined strip heater on the market. After two years of design and research, we are proud to introduce *Focus* as the end result.

Fitted with some seriously tough and powerful ceramic heat elements that possess supremely long life spans. Heat is adjusted with a stepless dial while the ambient lighting is controlled through a smooth dimmer. Available in four GN-adapted lengths and two surface finishes. Designed and manufactured with care and precision in Sweden.

Dimensions 600 x 200 x 70 mm

Material Anodised Aluminium / Stainless Steel

Wattage 500 + 50 W

Heat Source Ceramic Heating Element

Light Source Diffused Halogen
Colour Temperature Warm White 2700 K
Voltage 230 V / 50 Hz

IP Code IP44

Article Number Nickel VB1-060-N

Black VB1-060-S