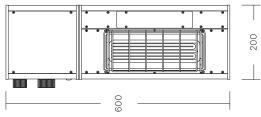

Dimensions 600 x 200 x 70 mm

Material Anodised Aluminium / Stainless Steel

Wattage 500 + 50 W

Heat Source Ceramic Heating Element

Light Source Diffused Halogen
Colour Temperature Warm White 2700 K
Voltage 230 V / 50 Hz