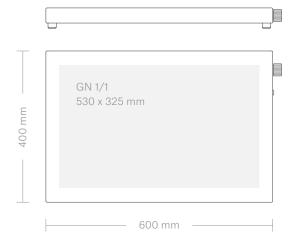

Brass

Article Numbers Stainless Steel VH1-0604-RF Brass VH1-0604-BR 600 x 400 x 53 mm Measurements Power 900 W Voltage / Frequency 230 V / 50 Hz Stainless Steel / Brass Material Temperature Max 105 °C Cable Length 2.5 m Removable Cord Yes