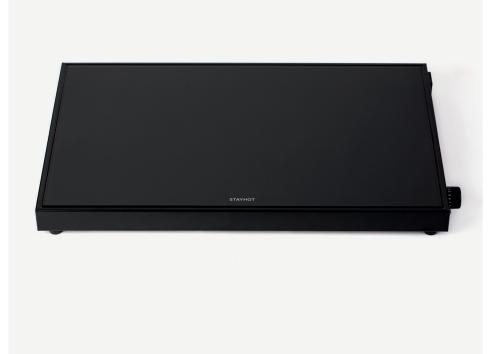

## Hot Tray WPR 306

Seamless adjustable heat from 30-105°C

Robust and modern Swedish design

## Stayhot Hot Tray WPR 306

WPR 306 offers a robust, high quality hot plate for the buffet. Heated area made of durable SCHOTT CERAN® ceramic glass. These hot trays are functional, elegant & affordable. Adjustable temperature ranging from +30 °C to +105 °C.

Attractive, versatile and indispensable - an eye-catcher crowning every laid buffet table. The heating surface made of ceramic glass is durable and easy to care for. The hot plate reaches it's maximum temperature in under 10 minutes.