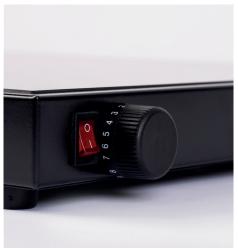

## Stayhot Hot Tray WPR 306

WPR 306 offers a robust, high quality hot plate for the buffet. Heated area made of durable SCHOTT CERAN® ceramic glass. These hot trays are functional, elegant & affordable. Adjustable temperature ranging from +30 °C to +105 °C.